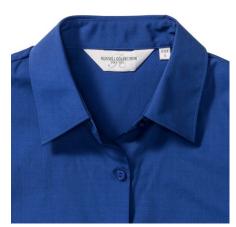

## **Specification**

RUSSELL women's short sleeve shirt POLYCOTTON EASY CARE POPLIN. Elegant and versatile material. Classic, two buttons on cuff.35% Poplin cotton / 65% polyester, 110/105 g / m2. Drying at 50 degrees. EASY CARE - fast drying, easy to iron white XS light-Roy L