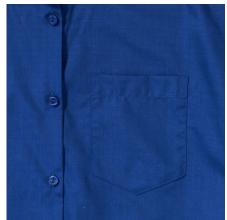

## **Specification**

RUSSELL women's short sleeve shirt POLYCOTTON EASY CARE POPLIN. Elegant and versatile material. Classic, two buttons on cuff.35% Poplin cotton / 65% polyester, 110/105 g / m2. Drying at 50 degrees. EASY CARE - fast drying, easy to iron white XS light-Roy L