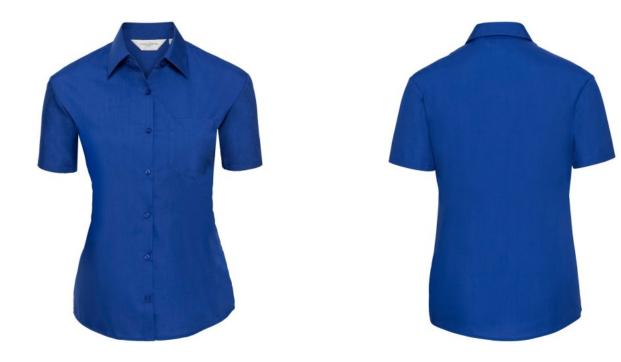

## WOMEN'S SS PO-COT EASY CARE POPLIN SHIRT

## **Specification**

RUSSELL women's short sleeve shirt POLYCOTTON EASY CARE POPLIN. Elegant and versatile material. Classic, two buttons on cuff.35% Poplin cotton / 65% polyester, 110/105 g / m2. Drying at 50 degrees. EASY CARE - fast drying, easy to iron white XS light-Roy L